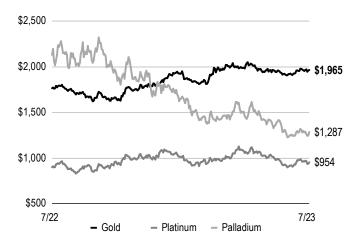

All major precious metals except palladium commanded higher prices during the 12-month period, aided in part by a 2.8% decline in the U.S. dollar's trade-weighted value (which made metals less expensive for non-U.S. buyers). Gold spot prices rose 11.3%, averaged just under \$1,848 per troy ounce, and finished the period at \$1,965 an ounce. Gold started the period in a downtrend, trading below \$1,630 during the summer and fall of 2022-the lowest level in over two years-as incoming economic data initially pointed to a more aggressive U.S. Federal Reserve rate path. By late October 2022, concerns about inflation had intensified greatly, but "safe-haven" metal demand for gold had yet to attract widespread interest. Among the catalysts for gold's eventual upside moves was its inverse correlation to the trade-weighted U.S. dollar, which peaked at a 20year high in September 2022; cooler U.S. inflation data that spurred expectations of a slowdown in monetary tightening; and softening global macroeconomic data which drove volatile equity markets. Other drivers included heightened geopolitical tensions and widespread trade restrictions stemming from Russia's war on Ukraine, where the potential threat of nuclear retaliation emerged as a worst-casescenario concern; deteriorating U.S.-China relations; and investors temporarily seeking havens from the banking turmoil that surfaced in early 2023.

Against this backdrop, physical gold demand soared to an 11-year high on the back of near-record central bank purchases and a reinvigoration in retail investor buying. Gold prices peaked at roughly \$2,063 in early May 2023, which was close to the all-time high of \$2,075 reached in August of 2020. Gold finished the period rangebound between \$1,900 and \$2,000 as the impact of higher interest rates weighed on demand. As a non-interest-bearing asset, gold tends to lose support as bond yields rise. By September 2022, the yield on the two-year U.S. Treasury note had risen to the highest levels since 2007. Investment demand eventually faded in the spring months as physical gold bullion exchange-traded funds (ETFs) returned to net outflows that persisted into July. However, continued buying from the People's Bank of China and other central banks brought some offsetting demand support.

Elsewhere in the precious metals market, silver nearly doubled gold's one-year rise as it appreciated 21.6%, to \$24.75 per ounce. Platinum (up 6.1% in the period, to \$954 per ounce) and palladium (-39.6%, to \$1,287)—valued

mostly for their industrial applications—faced the competing tensions of supply scarcity versus reduced industrial demand as global manufacturing activity remained under pressure. Aside from precious metals, copper and all other major base metals began the annual period on a similar downward trend to gold—despite their disparate end markets—as fears of a global recession depressed buying interest, but copper eventually reversed into an overall gain of 11.5% for the period.

#### Precious Metals Prices (7/31/22-7/31/23)\*

\*Source: Bloomberg LP. Amounts shown are based on spot prices quoted in U.S. dollars per troy ounce. For illustrative purposes only; not representative of the Fund's portfolio composition or performance.