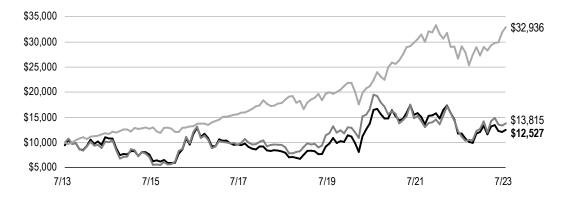

# Performance Overview

The Fund's Class A shares posted a +6.22% cumulative total return for the 12 months under review. In comparison, the Fund's primary benchmark, the sector-specific FTSE Gold Mines Index, which comprises companies whose principal activity is gold mining, posted a +23.69% cumulative total return.<sup>1</sup> The Fund's secondary benchmark, the Standard & Poor's 500 Index (S&P 500<sup>®</sup>), which is a broad measure of U.S. stock performance, posted a +13.02% cumulative total return.<sup>1</sup> You can find the Fund's long-term performance data in the Performance Summary beginning on page 7.

| Share Class | Cumulative<br>Total Return <sup>2</sup> | Average Annual<br>Total Return <sup>3</sup> |
|-------------|-----------------------------------------|---------------------------------------------|
|             |                                         |                                             |
| 1-Year      | +6.22%                                  | +0.40%                                      |
| 5-Year      | +57.08%                                 | +8.22%                                      |
| 10-Year     | +32.56%                                 | +2.28%                                      |
| Advisor     |                                         |                                             |
| 1-Year      | +6.48%                                  | +6.48%                                      |
| 5-Year      | +59.05%                                 | +9.72%                                      |
| 10-Year     | +35.90%                                 | +3.12%                                      |