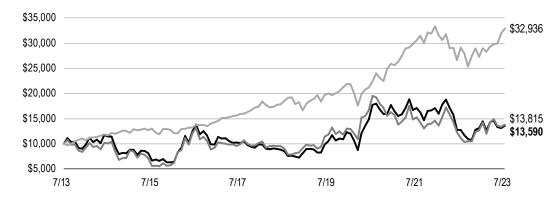

# Performance Overview

The Fund's Class A shares posted a +6.22% cumulative total return for the 12 months under review. In comparison, the Fund's primary benchmark, the sector-specific FTSE Gold Mines Index, which comprises companies whose principal activity is gold mining, posted a +23.69% cumulative total return.<sup>1</sup> The Fund's secondary benchmark, the Standard & Poor's 500 Index (S&P 500<sup>®</sup>), which is a broad measure of U.S. stock performance, posted a +13.02% cumulative total return.<sup>1</sup> You can find the Fund's long-term performance data in the Performance Summary beginning on page 7.

| Share Class | Cumulative<br>Total Return <sup>2</sup> | Average Annual<br>Total Return <sup>3</sup> |
|-------------|-----------------------------------------|---------------------------------------------|
|             |                                         |                                             |
| 1-Year      | +6.22%                                  | +0.40%                                      |
| 5-Year      | +57.08%                                 | +8.22%                                      |
| 10-Year     | +32.56%                                 | +2.28%                                      |
| Advisor     |                                         |                                             |
| 1-Year      | +6.48%                                  | +6.48%                                      |
| 5-Year      | +59.05%                                 | +9.72%                                      |
| 10-Year     | +35.90%                                 | +3.12%                                      |